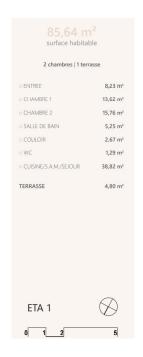

# Apartment

85.64m² 2 Bedroom(s) Moutfort

#### **DESCRIPTION OF THE PROPERTY**

HD33 Real Estate Luxembourg offers you this magnificent 2-bedroom VEFA apartment in Moutfort, in a green setting in the quiet countryside.CONTACT & amp; VISIT :CONTACT@HD33.LU Alban Huyghé: +352661705033Apartment A4 Lot 15 is located on the 1st floor of the "West Valley" residence, with a surface area of approximately 85.64 m2, distributed as follows:- 8.23 m2 entrance hall;-An open-plan kitchen opening onto a 38.82 m2 living room with access to a 4.80 m2 south-west-facing terrace;- A 13.62 m2 bedroom;- A second bedroom of approx. 15.76 m2;- A separate bathroom of approx. 5.25 m2;- Corridor approx. 2.67 m2;- Separate WC approx. 1.29 m2; In the basement of the residence, there are two stroller rooms (approx. 2.47 m2 and 3.14 m2), two bicycle rooms (approx. 14.07 m2 and 11.98 m2) and two storage rooms (approx. 2.63 m2). The residence has an elevator, and the property for sale is completed by a private cellar and a shared laundry room, The sale price includes 1 indoor and 1 outdoor par...

### **SPECIFICATIONS**

Number of pieces : -Nb. of bedroom(s) : 2 Area : 85.64m<sup>2</sup>

Number of bathrooms : - Equipped kitchen : Non

- Huyghe Dubois Sàrl
- **284 825 086**
- https://www.hd33.lamano.lu/en/detail-331