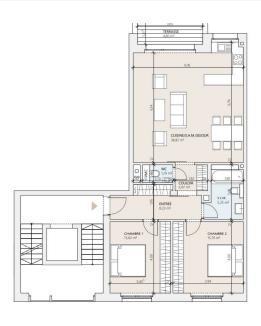

#### **DESCRIPTION OF THE PROPERTY**

HD33 Real Estate Luxembourg offers you this magnificent 2-bedroom VEFA apartment in Moutfort, in a green setting in the quiet countryside.CONTACT & amp; VISIT :CONTACT@HD33.LU Alban Huyghé: +352661705033Apartment A4 Lot 15 is located on the 1st floor of the "West Valley" residence, with a surface area of approximately 85.64 m2, distributed as follows:- 8.23 m2 entrance hall;-An open-plan kitchen opening onto a 38.82 m2 living room with access to a 4.80 m2 south-west-facing terrace;- A 13.62 m2 bedroom;- A second bedroom of approx. 15.76 m2;- A separate bathroom of approx. 5.25 m2;- Corridor approx. 2.67 m2;- Separate WC approx. 1.29 m2; In the basement of the residence, there are two stroller rooms (approx. 2.47 m2 and 3.14 m2), two bicycle rooms (approx. 14.07 m2 and 11.98 m2) and two storage rooms (approx. 2.63 m2). The residence has an elevator, and the property for sale is completed by a private cellar and a shared laundry room, The sale price includes 1 indoor and 1 outdoor par...