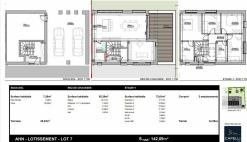

## DESCRIPTION OF THE PROPERTY

HD33 Real Estate offers single-family homes, semi-detached and row houses for sale on the banks of the Moselle. The Millésime project by Constructor Capelli Luxembourg SA is located in Ahn, in the commune of Wormeldange. The commune boasts a relaxing living environment, with a magnificent view of the green German hills, and is only 30 minutes from the Kirchberg Plateau. Lot 7 is a semi-detached house with 142.09 square meters of living space on three floors, including four bedrooms. On the first floor, you'll find an entrance hall leading to the staircase leading to the upper floor, a vast 56-square-meter living room and open-plan kitchen. From the living room, you'll have direct access to the large 26-square-meter terrace, which faces east-south-east and benefits from plenty of sunshine. Then there's a second room of around 15 square meters, which can be used as an office or hobby room. The kitchen area also includes a 7.30 sq. m. room used as a storeroom and laundry room. On the seco...

## **SPECIFICATIONS**

Number of pieces : -Nb. of bedroom(s) : 4 Area : 142m<sup>2</sup> Number of bathrooms : 1 Equipped kitchen : Non

Huyghe - Dubois Sàrl

- ♥ 53, Boulevard Royal 2nd Floor 2449
- 284 825 086
- 🖂 contact@hd33.lu
- https://www.hd33.lamano.lu/en/detail-637