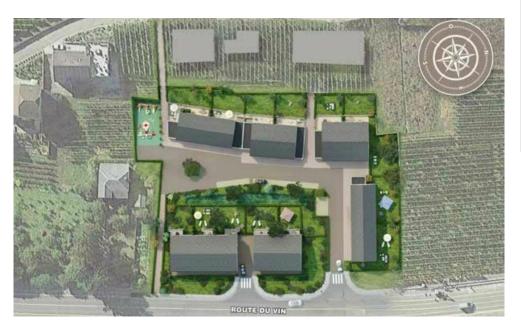

## DESCRIPTION OF THE PROPERTY

HD33 Real Estate offers single-family homes, semi-detached and row houses for sale on the banks of the Moselle. The Millésime project by Constructor Capelli Luxembourg SA is located in Ahn, in the commune of Wormeldange. The commune boasts a relaxing living environment, with a magnificent view of the green German hills, and is only 30 minutes from the Kirchberg Plateau. Lot 7 is a semi-detached house with 142.09 square meters of living space on three floors, including four bedrooms. On the first floor, you'll find an entrance hall leading to the staircase leading to the upper floor, a vast 56-square-meter living room and open-plan kitchen. From the living room, you'll have direct access to the large 26-square-meter terrace, which faces east-south-east and benefits from plenty of sunshine. Then there's a second room of around 15 square meters, which can be used as an office or hobby room. The kitchen area also includes a 7.30 sq. m. room used as a storeroom and laundry room. On the seco...