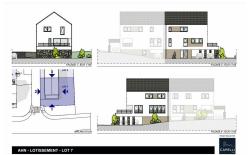

## DESCRIPTION OF THE PROPERTY

HD33 Real Estate offers single-family homes, semi-detached and row houses for sale on the banks of the Moselle. The Millésime project by Constructor Capelli Luxembourg SA is located in Ahn, in the commune of Wormeldange. The commune boasts a relaxing living environment, with a magnificent view of the green German hills, and is only 30 minutes from the Kirchberg Plateau. Lot 7 is a semi-detached house with 142.09 square meters of living space on three floors, including four bedrooms. On the first floor, you'll find an entrance hall leading to the staircase leading to the upper floor, a vast 56-square-meter living room and open-plan kitchen. From the living room, you'll have direct access to the large 26-square-meter terrace, which faces east-south-east and benefits from plenty of sunshine. Then there's a second room of around 15 square meters, which can be used as an office or hobby room. The kitchen area also includes a 7.30 sq. m. room used as a storeroom and laundry room. On the seco...