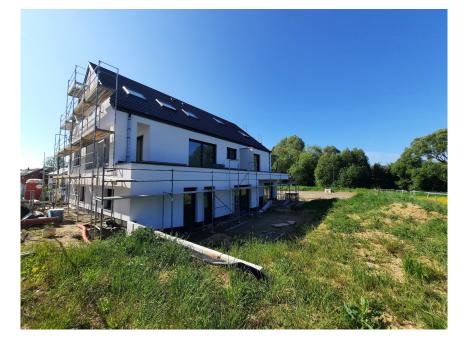

# DESCRIPTION OF THE PROPERTY

HD33 Real Estate is pleased to offer this beautiful new-build Iris residence in Bettange-sur-Mess, currently under construction. Delivery : December 2025-Non-indexed sale price.

contact@hd33.lu+352661705033+352661333370The residence is located in a quiet, leafy setting with unobstructed views and excellent exposure. The project comprises four units distributed as follows. Apartment 02 is located on the first floor, benefiting from a garden and comprising three bedrooms of 9.71 square meters, 11.30 square meters and 13.92 square meters with access to the garden, a bathroom, a separate toilet and a spacious living room of 45 square meters with open kitchen (kitchen budget included).The property also benefits from a private laundry room in the apartment. This beautiful living room provides access to the terrace and private garden. Budget includes interior finishing (tiled and parquet flooring, painting and interior woodwork). The property is completed by two outdoor parking spaces under a...