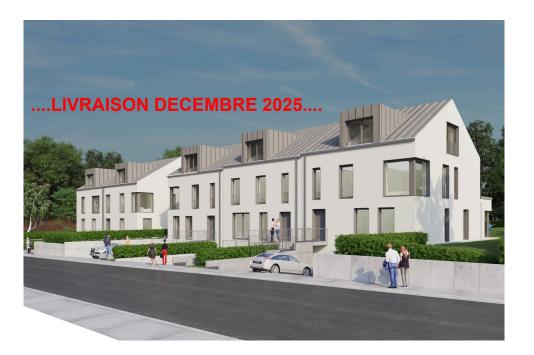

#### **DESCRIPTION OF THE PROPERTY**

Les jardins de Pont pierreHD33 offers this beautiful VEFA project in Pontpierre, comprising a single-family home and 4 two-family homes with gardens. This beautiful duplex (3A) with a surface area of 122.2 m² comprises a living room, 3 bedrooms, 2 bathrooms, 2 indoor parking spaces, a 12 m² cellar and a 27.2 m² terrace. It benefits from a 94.9 m² garden. Delivery date: December 2025 Nearby you'll find: -550 m from the Wickrange business park, where you'll find a supermarket, crèche and restaurant, -At 3.8 Km you'll find the Foetz commercial zone, equipped with all types of shops. You are: -600 m from A4 motorway access-9 km from Luxembourg City and 10 km from Esch-Belval. The planned streetcar link between Luxembourg City and Esch-sur-Alzette will include a stop at Foetz.