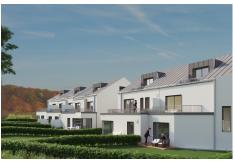

#### **DESCRIPTION OF THE PROPERTY**

Les jardins de Pont pierreHD33 offers this beautiful VEFA project in Pontpierre, comprising a single-family home and 4 two-family homes with gardens. This beautiful duplex (3A) with a surface area of 122.2 m² comprises a living room, 3 bedrooms, 2 bathrooms, 2 indoor parking spaces, a 12 m² cellar and a 27.2 m² terrace. It benefits from a 94.9 m² garden. Delivery date: December 2025 Nearby you'll find: -550 m from the Wickrange business park, where you'll find a supermarket, crèche and restaurant, -At 3.8 Km you'll find the Foetz commercial zone, equipped with all types of shops. You are: -600 m from A4 motorway access-9 km from Luxembourg City and 10 km from Esch-Belval. The planned streetcar link between Luxembourg City and Esch-sur-Alzette will include a stop at Foetz.