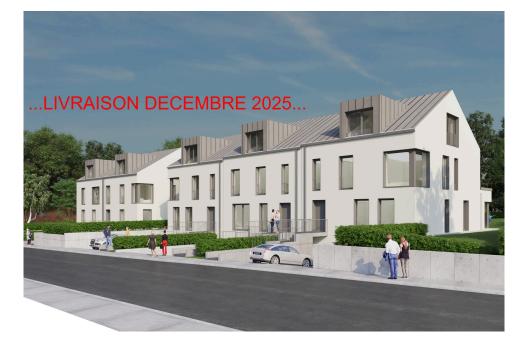

# DESCRIPTION OF THE PROPERTY

Luxembourg GardensHD33 offers this beautiful VEFA project in Pontpierre, comprising a single-family home and 4 two-family homes with gardens.This 84.6 m<sup>2</sup> duplex (3B) comprises a living room, 2 bedrooms, 1 bathroom, 2 indoor parking spaces, a 15.3 m<sup>2</sup> cellar and a 5.2 m<sup>2</sup> terrace.It benefits from a 125.8 m<sup>2</sup> garden.Delivery date: December 2025Nearby you'll find : -550 m from the Wickrange business park, where you'll find a supermarket, crèche and restaurant, -3.8 km away, you'll find the Foetz commercial zone, with all types of shops.You are : -600 m from A4 motorway access-9 km from Luxembourg City and 10 km from Esch-Belval.The planned streetcar link between Luxembourg City and Esch-sur-Alzette will include a stop at Foetz.