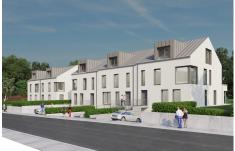

## DESCRIPTION OF THE PROPERTY

Les jardins de PontpierreHD33 offers this beautiful VEFA project in Pontpierre, comprising a single-family home and 4 two-family homes with gardens. This beautiful duplex (4B) with a surface area of 86.9 m<sup>2</sup> comprises a living room, 2 bedrooms, 1 bathroom, 2 indoor parking spaces, a 15.9 m<sup>2</sup> cellar and a 5.2 m<sup>2</sup> terrace. It does not benefit from a garden Delivery date: December 2025Nearby amenities -550 m from the Wickrange business park, where you'll find a supermarket, crèche and restaurant, -At 3.8 Km you'll find the Foetz shopping area, equipped with all types of shops. You are : -600 m from A4 motorway access-9 km from Luxembourg City and 10 km from Esch-Belval. The planned streetcar link between Luxembourg City and Esch-sur-Alzette will include a stop at Foetz.