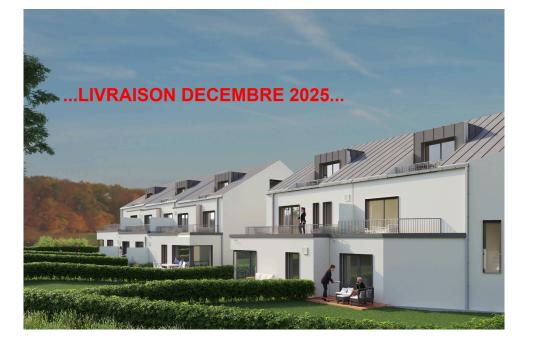

## DESCRIPTION OF THE PROPERTY

Les jardins de PontpierreHD33 offers this beautiful VEFA project in Pontpierre, comprising a single-family home and 4 two-family homes with gardens. This beautiful duplex (4B) with a surface area of 86.9 m<sup>2</sup> comprises a living room, 2 bedrooms, 1 bathroom, 2 indoor parking spaces, a 15.9 m<sup>2</sup> cellar and a 5.2 m<sup>2</sup> terrace. It does not benefit from a garden Delivery date: December 2025Nearby amenities -550 m from the Wickrange business park, where you'll find a supermarket, crèche and restaurant, -At 3.8 Km you'll find the Foetz shopping area, equipped with all types of shops. You are : -600 m from A4 motorway access-9 km from Luxembourg City and 10 km from Esch-Belval. The planned streetcar link between Luxembourg City and Esch-sur-Alzette will include a stop at Foetz.