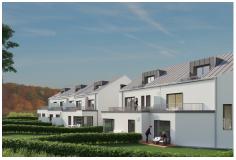

#### **DESCRIPTION OF THE PROPERTY**

Les jardins de PontpierreHD33 offers this beautiful VEFA project in Pontpierre, comprising a single-family home and 4 two-family homes with gardens. This attractive duplex (5B) with a floor area of 121.6 m² comprises a living room, 3 bedrooms, 2 bathrooms, 2 indoor parking spaces, a 12.1 m² cellar and a 26.9 m² terrace. It benefits from a 93.7 m² garden. Delivery date: December 2025 Nearby you'll find: -550 m from the Wickrange business park, where you'll find a supermarket, crèche and restaurant, -3.8 km away, you'll find the Foetz commercial zone, with all types of shops. You are at: -600 m from A4 motorway access-9 km from Luxembourg City and 10 km from Esch-Belval. The planned streetcar link between Luxembourg City and Esch-sur-Alzette will include a stop at Foetz.