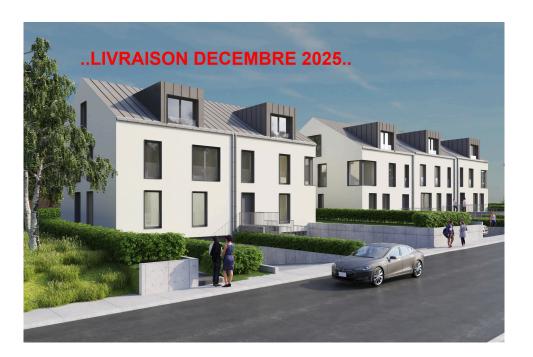

#### **DESCRIPTION OF THE PROPERTY**

Les jardins de PontpierreHD33 offers this beautiful VEFA project in Pontpierre, comprising a single-family home and 4 two-family homes with gardens. This attractive duplex (5B) with a floor area of 121.6 m² comprises a living room, 3 bedrooms, 2 bathrooms, 2 indoor parking spaces, a 12.1 m² cellar and a 26.9 m² terrace. It benefits from a 93.7 m² garden. Delivery date: December 2025 Nearby you'll find: -550 m from the Wickrange business park, where you'll find a supermarket, crèche and restaurant, -3.8 km away, you'll find the Foetz commercial zone, with all types of shops. You are at: -600 m from A4 motorway access-9 km from Luxembourg City and 10 km from Esch-Belval. The planned streetcar link between Luxembourg City and Esch-sur-Alzette will include a stop at Foetz.