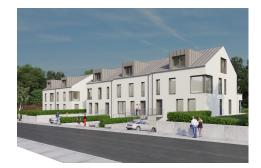

## DESCRIPTION OF THE PROPERTY

Les jardins de PontpierreHD33 offers this beautiful VEFA project in Pontpierre, comprising a single-family home and 4 two-family homes with gardens. This handsome duplex (5B) offers 82.5 m<sup>2</sup> of living space, 2 bedrooms, 1 bathroom, 2 indoor parking spaces, a 15.3 m<sup>2</sup> cellar and a 5.2 m<sup>2</sup> terrace. It benefits from a 151.7 m<sup>2</sup> garden. Delivery date : December 2025Nearby you'll find : -550 m from the Wickrange business park, where you'll find a supermarket, crèche and restaurant, -At 3.8 Km you'll find the Foetz commercial zone, equipped with all types of shops. You are : -600 m from A4 motorway access-9 km from Luxembourg City and 10 km from Esch-Belval. The planned streetcar link between Luxembourg City and Esch-sur-Alzette will include a stop at Foetz.