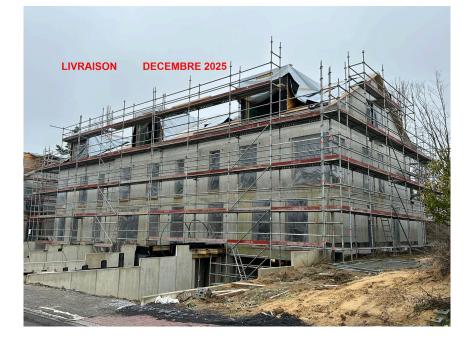

## DESCRIPTION OF THE PROPERTY

Les jardins de PontpierreHD33 offers this beautiful VEFA project in Pontpierre, comprising a single-family home and 4 two-family homes with gardens. This handsome duplex (5B) offers 82.5 m<sup>2</sup> of living space, 2 bedrooms, 1 bathroom, 2 indoor parking spaces, a 15.3 m<sup>2</sup> cellar and a 5.2 m<sup>2</sup> terrace. It benefits from a 151.7 m<sup>2</sup> garden. Delivery date : December 2025Nearby you'll find : -550 m from the Wickrange business park, where you'll find a supermarket, crèche and restaurant, -At 3.8 Km you'll find the Foetz commercial zone, equipped with all types of shops. You are : -600 m from A4 motorway access-9 km from Luxembourg City and 10 km from Esch-Belval. The planned streetcar link between Luxembourg City and Esch-sur-Alzette will include a stop at Foetz.