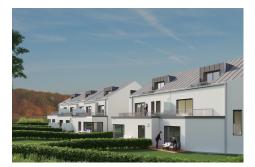

## DESCRIPTION OF THE PROPERTY

Les jardins de PontpierreHD33 offers this beautiful VEFA project in Pontpierre, comprising a single-family home and 4 two-family homes with gardens. This handsome duplex (5B) offers 82.5 m<sup>2</sup> of living space, 2 bedrooms, 1 bathroom, 2 indoor parking spaces, a 15.3 m<sup>2</sup> cellar and a 5.2 m<sup>2</sup> terrace. It benefits from a 151.7 m<sup>2</sup> garden. Delivery date : December 2025Nearby you'll find : -550 m from the Wickrange business park, where you'll find a supermarket, crèche and restaurant, -At 3.8 Km you'll find the Foetz commercial zone, equipped with all types of shops. You are : -600 m from A4 motorway access-9 km from Luxembourg City and 10 km from Esch-Belval. The planned streetcar link between Luxembourg City and Esch-sur-Alzette will include a stop at Foetz.