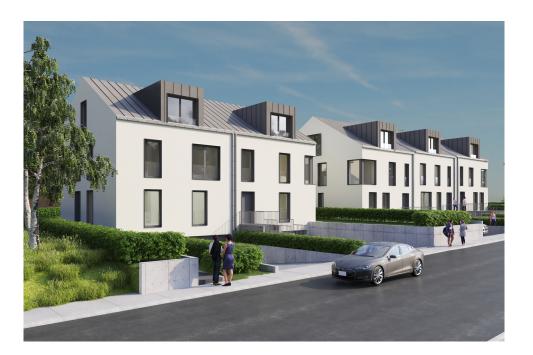

#### **DESCRIPTION OF THE PROPERTY**

Les jardins de PontpierreHD33 offers you this beautiful VEFA project in Pont Pierre, comprising a single-family home and 4 two-family homes with gardens. This house offers 189.50 m² of living space, including on the first floor :A south-facing living room with access to the garden, a large separate kitchen and a toilet on the entrance landing. On the second floor you'll find 3 bedrooms, one of which has access to a terrace, a bathroom, a storage room with laundry facilities, and a dressing room. On the second and top floor, you'll find a large games room/office with access to the south-facing terrace, and a shower room. The property is completed by a double garage and a vast cellar. Delivery is scheduled for December 2025. Nearby you'll find: -550 m from the Wickrange business park, where you'll find a supermarket, crèche and restaurant, -At 3.8 Km you'll find the Foetz commercial zone, equipped with all types of shops. You are at: -600 m from A4 motorway access-9 km from Luxembourg Cit...