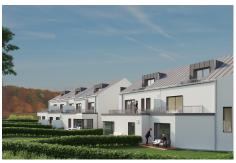

#### **DESCRIPTION OF THE PROPERTY**

Les jardins de PontpierreHD33 offers you this beautiful VEFA project in Pont Pierre, comprising a single-family home and 4 two-family homes with gardens. This house offers 189.50 m² of living space, including on the first floor :A south-facing living room with access to the garden, a large separate kitchen and a toilet on the entrance landing. On the second floor you'll find 3 bedrooms, one of which has access to a terrace, a bathroom, a storage room with laundry facilities, and a dressing room. On the second and top floor, you'll find a large games room/office with access to the south-facing terrace, and a shower room. The property is completed by a double garage and a vast cellar. Delivery is scheduled for December 2025. Nearby you'll find: -550 m from the Wickrange business park, where you'll find a supermarket, crèche and restaurant, -At 3.8 Km you'll find the Foetz commercial zone, equipped with all types of shops. You are at: -600 m from A4 motorway access-9 km from Luxembourg Cit...