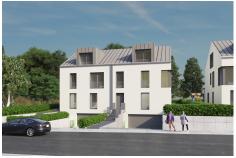

#### **DESCRIPTION OF THE PROPERTY**

Les jardins de PontpierreHD33 offers you this beautiful VEFA project in Pont Pierre, comprising a single-family home and 4 two-family homes with gardens. This house offers 189.50 m² of living space, including on the first floor :A south-facing living room with access to the garden, a large separate kitchen and a toilet on the entrance landing. On the second floor you'll find 3 bedrooms, one of which has access to a terrace, a bathroom, a storage room with laundry facilities, and a dressing room. On the second and top floor, you'll find a large games room/office with access to the south-facing terrace, and a shower room. The property is completed by a double garage and a vast cellar. Delivery is scheduled for December 2025. Nearby you'll find: -550 m from the Wickrange business park, where you'll find a supermarket, crèche and restaurant, -At 3.8 Km you'll find the Foetz commercial zone, equipped with all types of shops. You are at: -600 m from A4 motorway access-9 km from Luxembourg Cit...