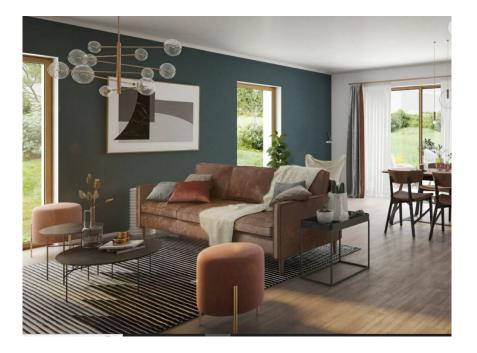

## DESCRIPTION OF THE PROPERTY

HD33 Real Estate Luxembourg proposes you, the project West Valley sale VEFA of this magnificent semi-detached house 3 bedrooms of 139,97 m2 with private garden in Moutfort in a green and quiet environment in the countryside.Two-Family house at moderate cost, conditions of eligibility; see link ; https://guichet.public.lu/fr/citoyens/logement/acquisition/aides-capital/prime-construction the house Lot 07 M1 has a beautiful natural luminosity thanks to its windows on the same level. It is distributed on 2 levels as follows:On the first floor you will find an entrance of about 10,36 m2 giving you access to a living space with kitchen open on the living room and the dining room of about 36,15 m2 giving access to a terrace of about 34 m2 and a garden of about 133,23 m2.An access to the carport, to the technical room and a separate toilet is also on this level.On the second floor, you'll have a first bedroom of about 13,29 m2, a second one of about 18,96 m2. A 15,73 m2 playr...