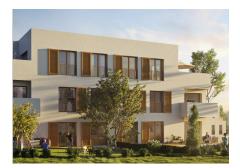

## DESCRIPTION OF THE PROPERTY

HD33 Real Estate Luxembourg proposes you, the project West Valley sale VEFA of this magnificent semi-detached house 3 bedrooms of 139,97 m2 with private garden in Moutfort in a green and quiet environment in the countryside.Two-Family house at moderate cost, conditions of eligibility; see link ; https://guichet.public.lu/fr/citoyens/logement/acquisition/aides-capital/prime-construction the house Lot 07 M1 has a beautiful natural luminosity thanks to its windows on the same level. It is distributed on 2 levels as follows:On the first floor you will find an entrance of about 10,36 m2 giving you access to a living space with kitchen open on the living room and the dining room of about 36,15 m2 giving access to a terrace of about 34 m2 and a garden of about 133,23 m2.An access to the carport, to the technical room and a separate toilet is also on this level.On the second floor, you'll have a first bedroom of about 13,29 m2, a second one of about 18,96 m2. A 15,73 m2 playr...