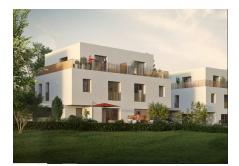

## DESCRIPTION OF THE PROPERTY

HD33 Real Estate Luxembourg proposes you, the project West Valley sale VEFA of this magnificent semi-detached house 3 bedrooms of 139,97 m2 with private garden in Moutfort in a green and quiet environment in the countryside.Two-Family house at moderate cost, conditions of eligibility; see link ; https://guichet.public.lu/fr/citoyens/logement/acquisition/aides-capital/prime-construction the house Lot 07 M1 has a beautiful natural luminosity thanks to its windows on the same level. It is distributed on 2 levels as follows:On the first floor you will find an entrance of about 10,36 m2 giving you access to a living space with kitchen open on the living room and the dining room of about 36,15 m2 giving access to a terrace of about 34 m2 and a garden of about 133,23 m2.An access to the carport, to the technical room and a separate toilet is also on this level.On the second floor, you'll have a first bedroom of about 13,29 m2, a second one of about 18,96 m2. A 15,73 m2 playr...