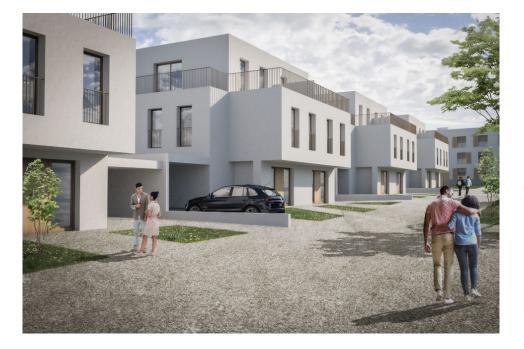

# DESCRIPTION OF THE PROPERTY

HD33 Real Estate Luxembourg offers you this magnificent 2-bedroom VEFA apartment Moutfort, in verdant setting in the in а quiet Huyghé countryside.CONTACTAlban +352 661 705 033contact@hd33.luApartment B3 is located on the first floor of the "West Valley" residence, with a surface area of 85.52 m2, distributed as follows:- 8.68 m2 entrance hall;- A 38.82 m2 open-plan kitchen opening onto a 10.45 m2 south-west-facing terrace;- A bedroom of approx. 13.62 m2 ;- A second bedroom, approx. 15.58 m2 ;- A separate bathroom, approx. 4.86 m2 ;- Corridor approx. 2.67 m2 ;- Separate WC approx. 1.29 m2 ;Parking spaces are included in the sale price. The apartment also has a private south-west-facing garden of approx. 25.58 m2. Grassing and hedges are included in the sale price. In the basement of the residence, there are two stroller rooms (approx. 2.47 m2 and 3.14 m2), two bicycle rooms (approx. 14.07 m2 and 11.98 m2) and two storage rooms (approx. 2.63 m2). The residence is equipped with an elevator,...