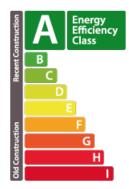

m2 ;- Corridor approx. 2.67 m2 ;- Separate WC approx. 1.29 m2 ;Parking spaces are included in the sale price. The apartment also has a private south-west-facing garden of approx. 25.58 m2. Grassing and hedges are included in the sale price. In the basement of the residence, there are two stroller rooms (approx. 2.47 m2 and 3.14 m2), two bicycle rooms (approx. 14.07 m2 and 11.98 m2) and two storage rooms (approx. 2.63 m2). The residence is equipped with an elevator,...

### SPECIFICATIONS

Number of pieces : -Nb. of bedroom(s) : 2 Area : 85.52m<sup>2</sup> Number of bathrooms : 1 Equipped kitchen : Non

Huyghe - Dubois Sàrl

- S3, Boulevard Royal 2nd Floor 2449
- 284 825 086
- 🖂 contact@hd33.lu
- https://www.hd33.lamano.lu/en/detail-756





# **ENERGY PASS**

#### **Energy performance**



**Thermal insulation**