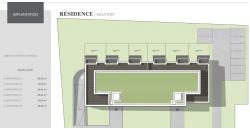

# DESCRIPTION OF THE PROPERTY

HD33 Real Estate Luxembourg offers you this magnificent 2-bedroom VEFA apartment Moutfort, in verdant setting in the in а quiet Huyghé countryside.CONTACTAlban +352 661 705 033contact@hd33.luApartment B3 is located on the first floor of the "West Valley" residence, with a surface area of 85.52 m2, distributed as follows:- 8.68 m2 entrance hall;- A 38.82 m2 open-plan kitchen opening onto a 10.45 m2 south-west-facing terrace;- A bedroom of approx. 13.62 m2 ;- A second bedroom, approx. 15.58 m2 ;- A separate bathroom, approx. 4.86 m2 ;- Corridor approx. 2.67 m2 ;- Separate WC approx. 1.29 m2 ;Parking spaces are included in the sale price. The apartment also has a private south-west-facing garden of approx. 25.58 m2. Grassing and hedges are included in the sale price. In the basement of the residence, there are two stroller rooms (approx. 2.47 m2 and 3.14 m2), two bicycle rooms (approx. 14.07 m2 and 11.98 m2) and two storage rooms (approx. 2.63 m2). The residence is equipped with an elevator,...