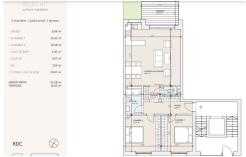

# DESCRIPTION OF THE PROPERTY

HD33 Real Estate Luxembourg offers you this magnificent 2-bedroom VEFA apartment Moutfort, in verdant setting in the in а quiet Huyghé countryside.CONTACTAlban +352 661 705 033contact@hd33.luApartment B3 is located on the first floor of the "West Valley" residence, with a surface area of 85.52 m2, distributed as follows:- 8.68 m2 entrance hall;- A 38.82 m2 open-plan kitchen opening onto a 10.45 m2 south-west-facing terrace;- A bedroom of approx. 13.62 m2 ;- A second bedroom, approx. 15.58 m2 ;- A separate bathroom, approx. 4.86 m2 ;- Corridor approx. 2.67 m2 ;- Separate WC approx. 1.29 m2 ;Parking spaces are included in the sale price. The apartment also has a private south-west-facing garden of approx. 25.58 m2. Grassing and hedges are included in the sale price. In the basement of the residence, there are two stroller rooms (approx. 2.47 m2 and 3.14 m2), two bicycle rooms (approx. 14.07 m2 and 11.98 m2) and two storage rooms (approx. 2.63 m2). The residence is equipped with an elevator,...

### SPECIFICATIONS

Number of pieces : -Nb. of bedroom(s) : 2 Area : 85.52m<sup>2</sup> Number of bathrooms : 1 Equipped kitchen : Non

Huyghe - Dubois Sàrl

- S3, Boulevard Royal 2nd Floor 2449
- 284 825 086
- 🖂 contact@hd33.lu
- https://www.hd33.lamano.lu/en/detail-756