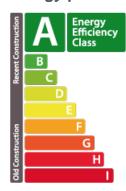

living room of approximately 29.88m2 giving access to the terrace of approximately 10.45m2, facing South-West;- A bedroom of approximately 13.06m2;- A second bedroom of approximately 15.76 m2;- A separate bathroom of approximately 4.86 m2;- A corridor of approximately 1.60 m2;- A separate toilet of approximately 1.52 m2; The apartment also has a private garden facing south of approximately 34.45 m2. Turfing and delimitation of private parts by hedges, included in the sale price.In the basement o...

### **SPECIFICATIONS**

Number of pieces: -Nb. of bedroom(s): 2 Area: 85.4m2

Number of bathrooms: 1 Equipped kitchen: Non

# Huyghe - Dubois Sàrl

- 0 53, Boulevard Royal - 2nd Floor 2449
- B 284 825 086
- https://www.hd33.lamano.lu/en/detail-758

# **ENERGY PASS**

# **Energy performance**



# Thermal insulation