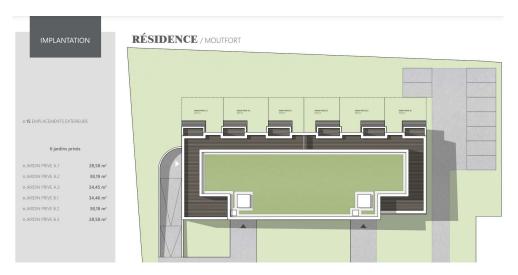

# **DESCRIPTION OF THE PROPERTY**

HD33 Real Estate Luxembourg offers you, in collaboration with Capelli S.A., this magnificent 2-bedroom off-plan apartment in Moutfort in a green and quiet countryside environment. Construction work in progress, actable immediately. Dino Backes +352 661 333 370CONTACT@HD33.LUApartment A3 with 2 park spacesIt is located on the ground floor in the "West Valley" residence with an area of ??approximately 85.40 m2 and distributed as follows:- Entrance hall of approximately 8.59 m2;- A kitchen open to the living room of approximately 29.88m2 giving access to the terrace of approximately 10.45m2, facing South-West;- A bedroom of approximately 13.06m2;- A second bedroom of approximately 15.76 m2;- A separate bathroom of approximately 4.86 m2;- A corridor of approximately 1.60 m2;- A separate toilet of approximately 1.52 m2; The apartment also has a private garden facing south of approximately 34.45 m2. Turfing and delimitation of private parts by hedges, included in the sale price.In the basement o...