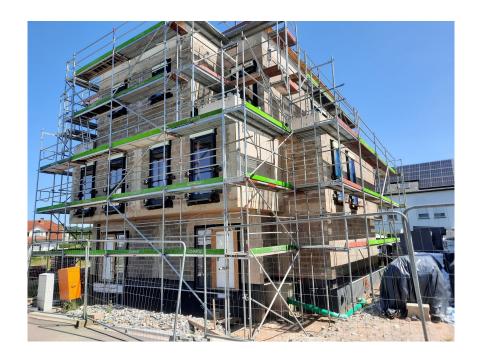

#### **DESCRIPTION OF THE PROPERTY**

HD33 Real Estate Luxembourg offers you a VEFA project for this magnificent 144.08 m2, 4-bedroom semi-detached house with private garden in Moutfort, in a green, quiet country setting.DELIVERY 8 to 9 months after notarized deed. CONTACT INFORMATION: Alban Huyghe AND 661 033CONTACT@HD33.LUThe M4 house has plenty of natural light thanks to its single-storey windows. It is laid out on 2 levels as follows:On the first floor, you'll find a 9.51 m2 entrance hall leading to a 37.33 m2 living area with open-plan kitchen, living room and dining room, with access to a 31.80 m2 terrace and 87.89 m2 garden. Access to the garage, utility room and separate toilet is also on this level. The second floor comprises a first bedroom of approx. 13.63 m2 and a second of approx. 18.30 m2. A 9.44 m2 games room with access to a 4.82 m2 terrace and a shower room with toilet complete this level. The 2nd floor features a 15.51 m2 master bedroom with 7.05 m2 dressing room and bathroom. Two terraces of appr...