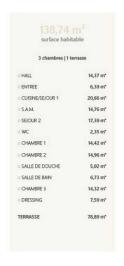

#### **DESCRIPTION OF THE PROPERTY**

HD33 Real Estate Luxembourg offers you this beautiful VEFA 4-bedroom penthouse in Moutfort, in a green setting in the quiet countryside.CONTACTAlban Huyghé: +352 661 705 033contact@hd33.luConstruction work has begun, actable immediately.Penthouse B7 is located on the 2nd floor of the "West Valley" residence, with a surface area of 139.68 m2, distributed as follows:- Entrance hall of approx. 11.25 m2;- 4.19 m2 entrance hall;- An open-plan kitchen of approx. 10 m2 and a storage room of approx. 3.50 m2; - Access to the 78.89 m2 south-west-facing terrace;- A 32 m2 dining room and sejpour with access to the terrace;- A bedroom of approx. 14.42 m2;- A second bedroom, approx. 14.96 m2;- A master bedroom of approx. 21.91 m2 with dressing area and bathroom of approx. 6.35 m2.-A fourth bedroom, 13.48 m2, with access to the terrace.- A separate shower room of approx. 5.02 m2 and a separate toilet of 1.35 m2; In the basement of the residence, there are two stroller rooms of approx. 2.47 m2 and ...