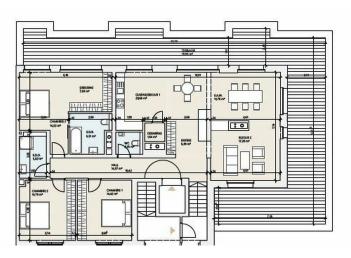

#### **DESCRIPTION OF THE PROPERTY**

HD33 Real Estate Luxembourg offers you this beautiful VEFA 4-bedroom penthouse in Moutfort, in a green setting in the quiet countryside.CONTACTAlban Huyghé: +352 661 705 033contact@hd33.luConstruction work has begun, actable immediately.Penthouse B7 is located on the 2nd floor of the "West Valley" residence, with a surface area of 139.68 m2, distributed as follows:- Entrance hall of approx. 11.25 m2;- 4.19 m2 entrance hall;- An open-plan kitchen of approx. 10 m2 and a storage room of approx. 3.50 m2; - Access to the 78.89 m2 south-west-facing terrace;- A 32 m2 dining room and sejpour with access to the terrace;- A bedroom of approx. 14.42 m2;- A second bedroom, approx. 14.96 m2;- A master bedroom of approx. 21.91 m2 with dressing area and bathroom of approx. 6.35 m2.-A fourth bedroom, 13.48 m2, with access to the terrace.- A separate shower room of approx. 5.02 m2 and a separate toilet of 1.35 m2; In the basement of the residence, there are two stroller rooms of approx. 2.47 m2 and ...