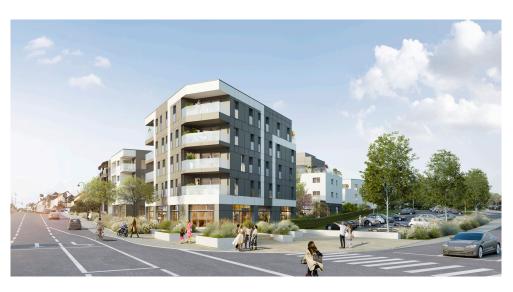

## DESCRIPTION OF THE PROPERTY

CONTACT US: +352 661705033 +352 661333370contact@hd33.luSUMMER CONDITIONS:EXTENSION OF REGISTRATION FEE MEASURES!!! 3.5% DISCOUNT ON HOUSING UNTIL 08/31/2025 !!!2-bedroom apartment in Mamer -Near European School. Under construction, DELIVERY expected in the next few months. February 2026.Discover this magnificent 93.28 m<sup>2</sup> (88 m<sup>2</sup> living space) first-floor apartment (B12) in Mamer, close to the European School and Luxembourg City.Designed with high-quality materials, it offers a comfortable and elegant living environment. The apartment features two spacious bedrooms, a modern bathroom and a bright living room opening onto a south-facing terrace. It also features two indoor parking spaces and a cellar, with the possibility of acquiring an additional parking space.You'll enjoy all the amenities you need nearby, including shops, restaurants and public transport.The price includes VAT at 3%&17%, subject to acceptance for reduced VAT.