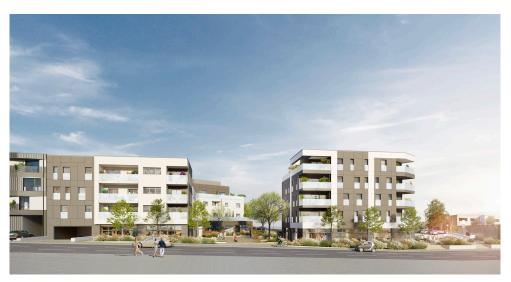

## DESCRIPTION OF THE PROPERTY

III DISCOVER THIS SUPERB PENTHOUSEIII - HURRY UP - CONTACT US: +352 661705033 +352 661333370contact@hd33.luSUMMER CONDITIONS Extended registration fee measures. Take advantage of 3.5% discounts on over 180 homes until August 31, 2025! Magnificent 2-bedroom Penthouse in Mamer -Immediate proximity to the European School and quick access to Luxembourg City. Construction in progress, DELIVERY expected in the next few months. February 2026.This Penthouse (B31) offers a weighted surface area of 97.88 m<sup>2</sup>, or 94.76 m<sup>2</sup> of living space, located on the top floor.It comprises two spacious bedrooms, a shower room and a bright living room opening onto a south-facing balcony. The materials used are of the highest quality.It offers a very comfortable living environment, with plenty of space and good exposure. You'll also benefit from two indoor parking spaces and a cellar, with the possibility of acquiring an additional parking space.Ideally located in Mamer, this apartment benefits from all the nece...