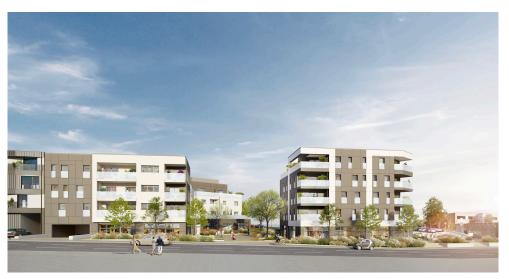

## DESCRIPTION OF THE PROPERTY

III DISCOVER THIS SUPERB PENTHOUSEIII - HURRY UP - CONTACT US: +352 661705033 +352 661333370contact@hd33.luSUMMER OFFER Take advantage of 3.5% discounts till August 31, 2025! Magnificent 3-bedroom Penthouse in Mamer - Immediate proximity to the European School and quick access to Luxembourg City. Construction in progress, DELIVERY expected in the next few months. February 2026.This Penthouse (B32) offers a weighted surface area of 120.43 m<sup>2</sup>, or 107.90 m<sup>2</sup> living space, with 2 terraces, and is located on the top floor.It comprises three spacious bedrooms, including a master suite with private shower room, a second modern shower room, and a very bright 59 m<sup>2</sup> living room opening onto a south-facing terrace (15 m<sup>2</sup>). The second terrace (20.22 m<sup>2</sup>) opens onto the master suite and a bedroom. The materials used are of the highest quality and standing.It offers a very comfortable living environment, with plenty of space and good exposure. You'll also benefit from two indoor parking spaces and a ...