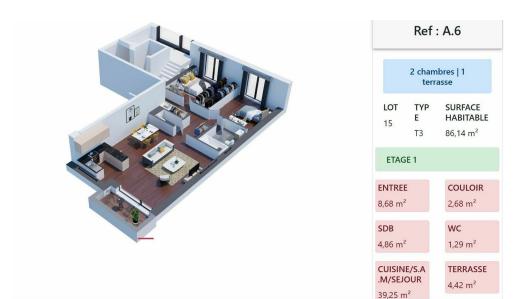

# **Apartment** 86.14m² 2 Bedroom(s)

Moutfort

#### **DESCRIPTION OF THE PROPERTY**

HD33 Real Estate Luxembourg offers you, in collaboration with Capelli S.A., this magnificent 2-bedroom VEFA apartment in Moutfort, in a green and quiet country setting. The A6 apartment is located on the 1st floor of the "West Valley" residence, with a surface area of approx. 86.14 m2, distributed as follows:- 8.68 m2 entrance hall

# **SPECIFICATIONS**

Number of pieces: -Nb. of bedroom(s): 2 Area: 86.14m<sup>2</sup>

Number of bathrooms: 1 Equipped kitchen: Non

- Huyghe Dubois Sàrl
- 0 53, Boulevard Royal - 2nd Floor 2449
- B 284 825 086
- https://www.hd33.lamano.lu/en/detail-801