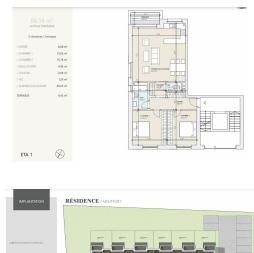

# **Apartment** 86.14m² 2 Bedroom(s)

Moutfort

#### **DESCRIPTION OF THE PROPERTY**

HD33 Real Estate Luxembourg offers you, in collaboration with Capelli S.A., this magnificent 2-bedroom VEFA apartment in Moutfort, in a green and quiet country setting. The A6 apartment is located on the 1st floor of the "West Valley" residence, with a surface area of approx. 86.14 m2, distributed as follows:- 8.68 m2 entrance hall

# **SPECIFICATIONS**

Number of pieces: -Nb. of bedroom(s): 2 Area: 86.14m<sup>2</sup>

Number of bathrooms: 1 Equipped kitchen: Non

- Huyghe Dubois Sàrl
- 0 53, Boulevard Royal - 2nd Floor 2449
- B 284 825 086
- https://www.hd33.lamano.lu/en/detail-801